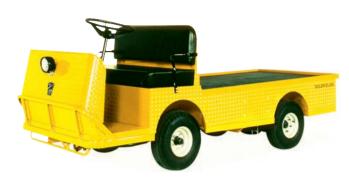

## AC MODEL B-248

## Another "Green" Quiet, Pollution-free, Taylor-Dunn Electric Vehicle

| MODEL                   | B-248-48 AC            | B-248-72 AC            |
|-------------------------|------------------------|------------------------|
| TYPE                    | AC Electric            | AC Electric            |
| RANGE (miles)           | 30 (48 km)             | 50 (80 km)             |
| LOAD CAPACITY (lbs)*    | 3,000 (1,360 kg)       | 3,000 (1,360 kg)       |
| TOWING CAPACITY (lbs)   | 10,000 (4,535 kg)      | 10,000 (4,535 kg)      |
| BED SIZE (W" x L")      | 41 x 75 (104 x 190 cm) | 41 x 75 (104 x 190 cm) |
| VOLTAGE                 | 48 volt                | 72 volt                |
| TURNING RADIUS (INCHES) | 138" (350 cm)          | 138" (350 cm)          |
| SPEED (mph)             | 16 (25 km/hr)          | 16 (25 km/hr)          |

Based on standard configuration