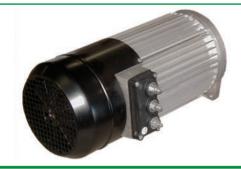

Enclosed "AC" induction 17 HP motor with thermal protection. External "fin" cooling from mechanical driven fan. Includes an automatic parking brake feature.

Factory designed/installed options and custom features to meet any application. Maintains OSHA and ANSI B56.8 compliance.