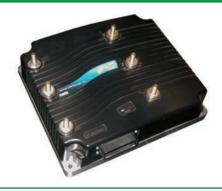

## Quick and Dependable "Taylored" to Your Application

Advanced "AC" induction motor controller designed in a single, rugged, sealed package provides exceptionally smooth speed control and efficiency with clear communication to the operator. Includes integrated thermal protection and monitoring "safety" features.