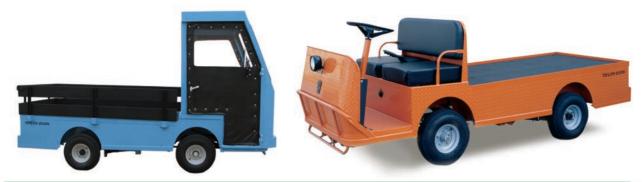

## AC MODEL B-248

## Another "Green" Quiet, Pollution-free, Taylor-Dunn Electric Vehicle

| MODEL                   | B-248-48 AC            | B-248-72 AC            |
|-------------------------|------------------------|------------------------|
| TYPE                    | AC Electric            | AC Electric            |
| RANGE (miles)           | 30 (48 km)             | 50 (80 km)             |
| LOAD CAPACITY (lbs)*    | 3,000 (1,360 kg)       | 3,000 (1,360 kg)       |
| TOWING CAPACITY (lbs)   | 10,000 (4,535 kg)      | 10,000 (4,535 kg)      |
| BED SIZE (W" x L")      | 41 x 75 (104 x 190 cm) | 41 x 75 (104 x 190 cm) |
| VOLTAGE                 | 48 volt                | 72 volt                |
| TURNING RADIUS (INCHES) | 138" (350 cm)          | 138" (350 cm)          |
| SPEED (mph)             | 16 (25 km/hr)          | 16 (25 km/hr)          |

Based on standard configuration