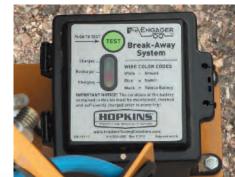

#### **Break-Away System**

The lighted read-out break-away system monitor provides easy and convenient monitoring of the charge status.