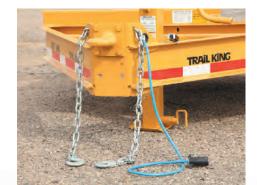

#### **Adjustable Hitch**

Accommodate a wide variety of towing vehicles with an adjustable 4-bolt hitch rated for the full GVWR of the trailer.

#### **Toolbox**

Spacious toolbox spans the entire width of the tongue area for enough room to store all your chains and tools.