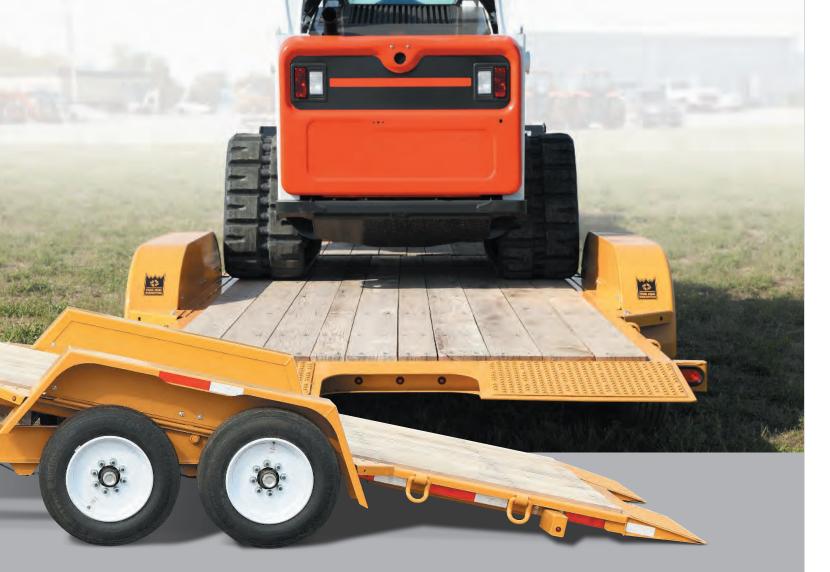

# **SMART CONSTRUCTION** BUILT TO LAST.

Designed to haul medium duty, low profile equipment, Trail King's Tilt Utility trailer is the highest quality and dependable tilt bed on the market. All TKTU models offer a 4' stationary deck and 16' tilt deck with capacity ranging from 12,000-lb. to 16,000-lb.

The TKTU is manufactured with highest standard of craftsmanship making it a trailer that will last for the long haul. Commit to a product that can stand up to the daily challenges you face.

Find your nearest dealer: www.TrailKing.com/DealerLocator

#### Oak Decking

All TKTU models come with 1.5" nominal oak decking that is double screwed to crossmembers to prevent cupping. This deck will stand up to years of rugged service.

#### **Approach Plate**

The main deck tilts to an 11° load angle, and features star traction material on the approach plate and recessed lights that are protected during the loading/unloading