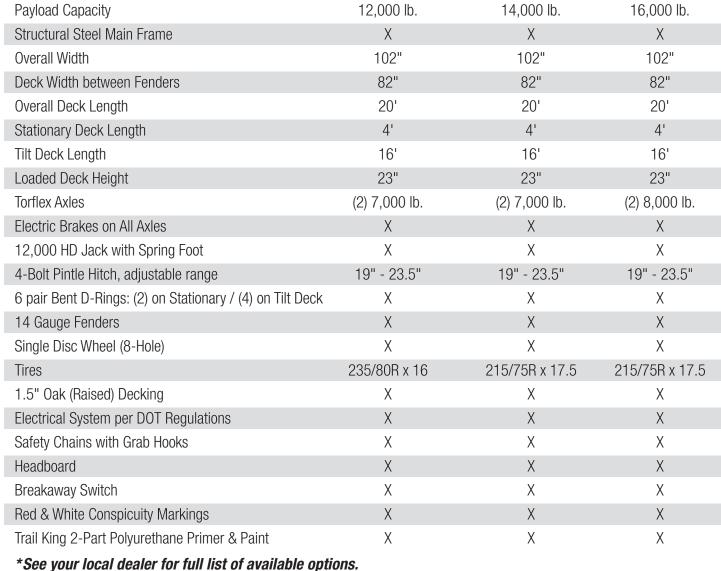

# **SMART CONSTRUCTION** BUILT TO LAST.

Designed to haul medium duty, low profile equipment, Trail King's Tilt Utility trailer is the highest quality and dependable tilt bed on the market. All TKTU models offer a 4' stationary deck and 16' tilt deck with capacity ranging from 12,000-lb. to 16,000-lb.

TKT12U

TKT14U

TKT16U

TKTU STANDARD EQUIPMENT