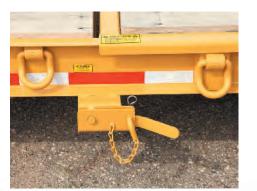

#### **Adjustable Hitch**

Accommodate a wide variety of towing vehicles with an adjustable 4-bolt hitch rated for the full GVWR of the trailer.

#### **Break-Away System**

The lighted read-out break-away system monitor provides easy and convenient monitoring of the charge status.