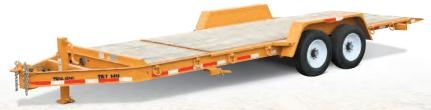

# **SMART CONSTRUCTION** BUILT TO LAST.

Designed to haul medium duty, low profile equipment, Trail King's Tilt Utility trailer is the highest quality and dependable tilt bed on the market. All TKTU models offer a 4' stationary deck and 16' tilt deck with capacity ranging from 12,000-lb. to 16,000-lb.

The TKTU is manufactured with highest standard of craftsmanship making it a trailer that will last for the long haul. Commit to a product that can stand up to the daily challenges you face.

Find your nearest dealer: www.TrailKing.com/DealerLocator