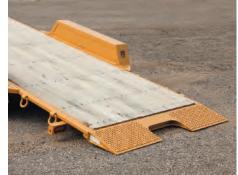

#### **Approach Plate**

The main deck tilts to an 11° load angle, and features star traction material on the approach plate and recessed lights that are protected during the loading/unloading