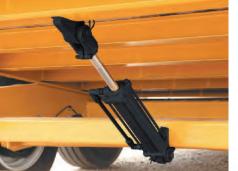

### **Platform Cushioning Cylinders**

Single platform cushioning cylinders make in the transport mode with the platform lock loading and unloading a smooth operation.