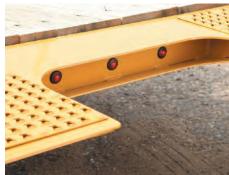

#### **Recessed Dot Lights**

Recessed lights at the rear are long-lasting and provide improved safety and visibility.

Products shown may feature optional equipment. Available specifications are subject to change without notice.

#### **Approach Plate**

The main deck tilts to an 11° load angle, and features star traction material on the approach plate and recessed lights that are protected during the loading/unloading