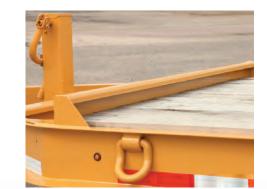

#### Platform Lock

Keep your deck from accidentally tilting while mechanism and safety lock pin.

### **Platform Cushioning Cylinders**

Single platform cushioning cylinders make in the transport mode with the platform lock loading and unloading a smooth operation.