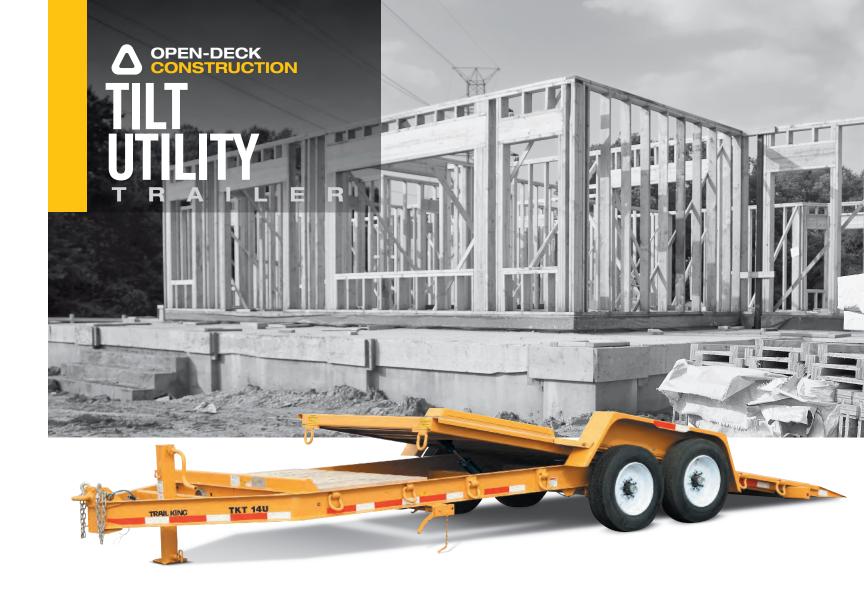

# **SMART CONSTRUCTION** BUILT TO LAST.

Designed to haul medium duty, low profile equipment, Trail King's Tilt Utility trailer is the highest quality and dependable tilt bed on the market. All TKTU models offer a 4' stationary deck and 16' tilt deck with capacity ranging from 12,000-lb. to 16,000-lb.

The TKTU is manufactured with highest standard of craftsmanship making it a trailer that will last for the long haul. Commit to a product that can stand up to the daily challenges you face.

Find your nearest dealer: www.TrailKing.com/DealerLocator