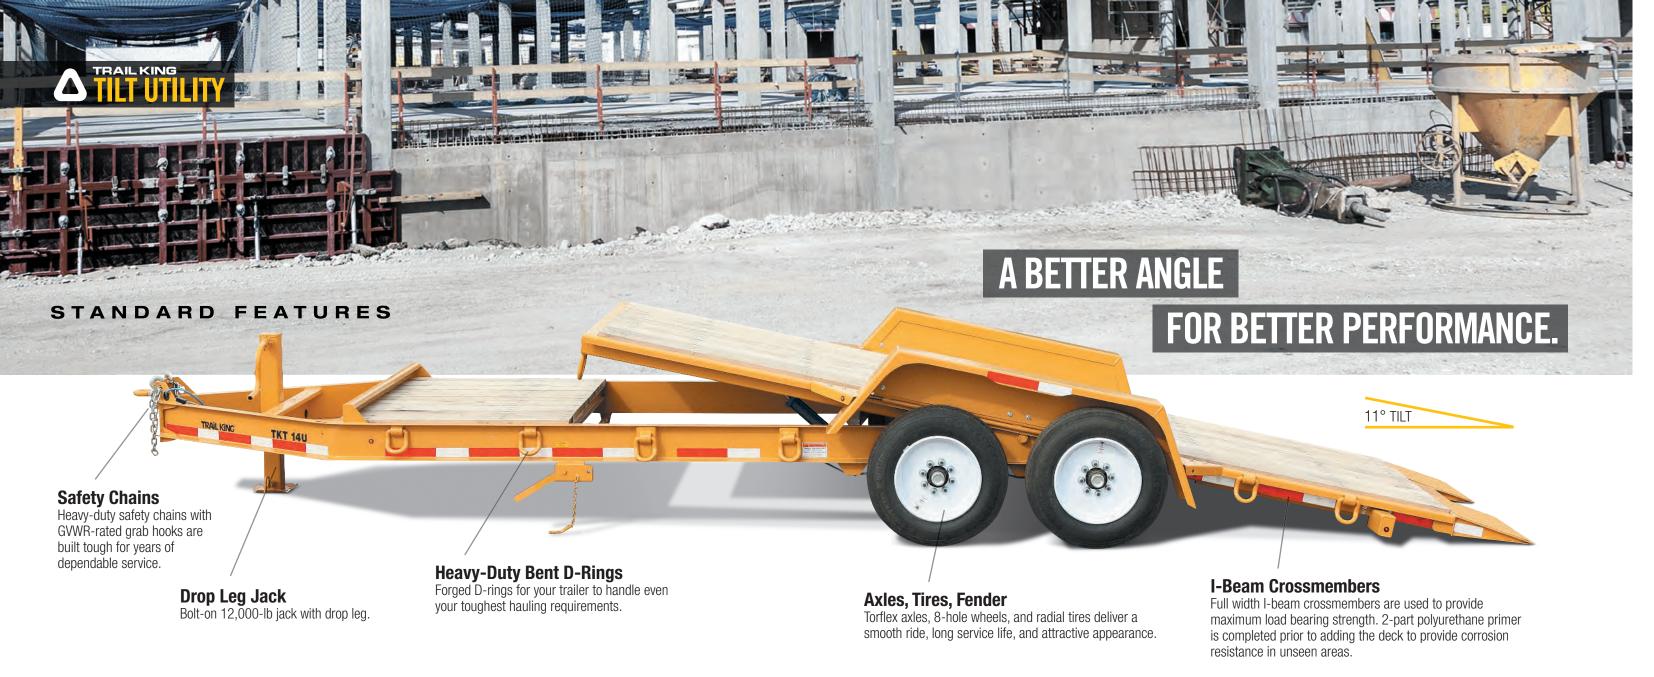

# **SMART CONSTRUCTION** BUILT TO LAST.

Designed to haul medium duty, low profile equipment, Trail King's Tilt Utility trailer is the highest quality and dependable tilt bed on the market. All TKTU models offer a 4' stationary deck and 16' tilt deck with capacity ranging from 12,000-lb. to 16,000-lb.

The TKTU is manufactured with highest standard of craftsmanship making it a trailer that will last for the long haul. Commit to a product that can stand up to the daily challenges you face.

Find your nearest dealer: www.TrailKing.com/DealerLocator