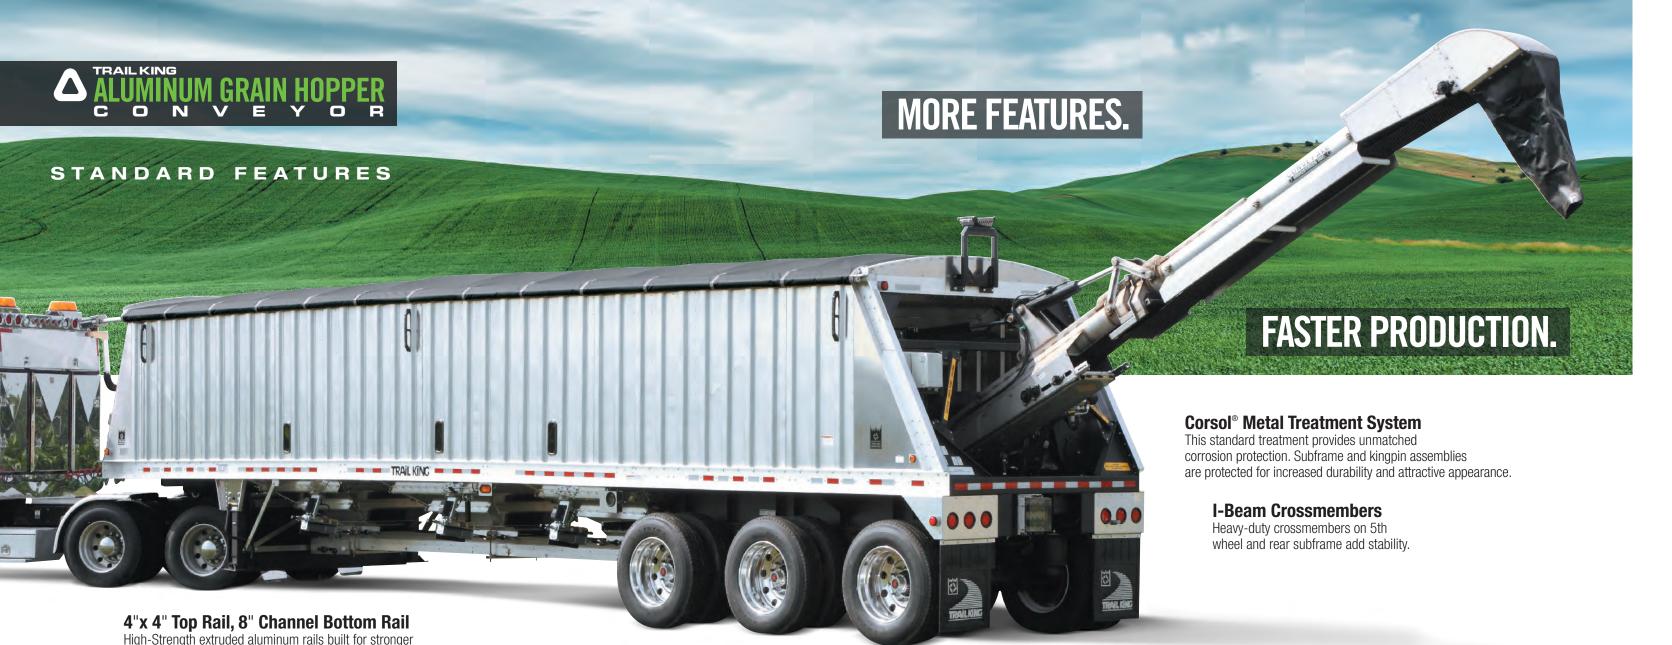

#### **Off-Road Design**

The 1/8" single wall construction is the strongest wall in the industry with a dependable frame and suspension in the worst of road or field environments.

Products shown may feature optional equipment. Available specifications are subject to change without notice.