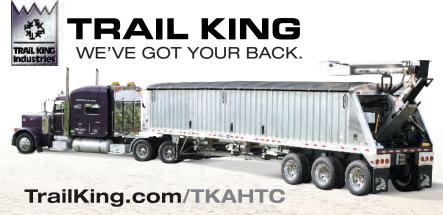

Trail King's Aluminum Grain Hopper Conveyor Trailer is the most advanced and reliable multi-purpose trailer unit in the industry. A strong stainless steel conveyor attaches to our standard aluminum grain hopper trailer with the option to be removable. Designed as light as 13,516 lbs., you will have the freedom to haul more in every load. Faster seeding and fertilizing made possible with hauling capacities of up to 1,402 bushels (heaped).

When time matters and productivity counts, you need a dependable hauling solution like the Trail King AHTC.

Find your nearest dealer: www.TrailKing.com/DealerLocator

performance in the field and over-the-road.

#### **Multi-Purpose Conveyor**

This 2,816 lb. lightweight conveyor has a ground clearance at 21" ideal for any terrain or weather, and bottom conveyor is reversible for bulk unloading with front discharge into a pit or auger. Prevents seed damage as well as cross-contamination.

#### **Multiple Compartments** & Trap Doors

Available in up to 4 compartments with full height dividers, trap door set up provides easier control of products in any hopper.

#### **Extended Conveyor Range** of Motion

Built with the ability to swing 12' side to side, the conveyor can fill multiple bins in an Air Seeder or Floater without moving, which reduces your fill time in the field.

## **Industry Leading Hydraulics**

16.5' upward hydraulic adjustment of the conveyor allows easy access to Air Seeder or Floater. Control of conveyor and the flow of product become easier to maintain with the "feathering" ability of the hydraulic controls.

### Standard Shur-Co® ProTrap

The ProTrap® electric hopper opener with the Standard Shur-Co® 4500 Series Roll Tarp allows the operator to open or close hopper doors while staving back out of the dust.

#### **Off-Road Design**

The 1/8" single wall construction is the strongest wall in the industry with a dependable frame and suspension in the worst of road or field environments.

Products shown may feature optional equipment. Available specifications are subject to change without notice.

#### Wide Conveyor Belt

16" and 18" conveyor belts with cups ensure swift and damage free transport of product to fill area.

#### **Sight Windows**

For visibility while monitoring the hoppers fill up without the inconvenience of climbing up and down your trailer, seeder, or tractor, these windows are available in multiple positions (high or low stacked).

#### Standard Shur-Co® **4500 Series Roll Tarp**

This strong, safe, and simple one-person operated roll tarp is designed to withstand any conditions while protecting your load.

PEOPLE, PRODUCT, PERFORMANCE,