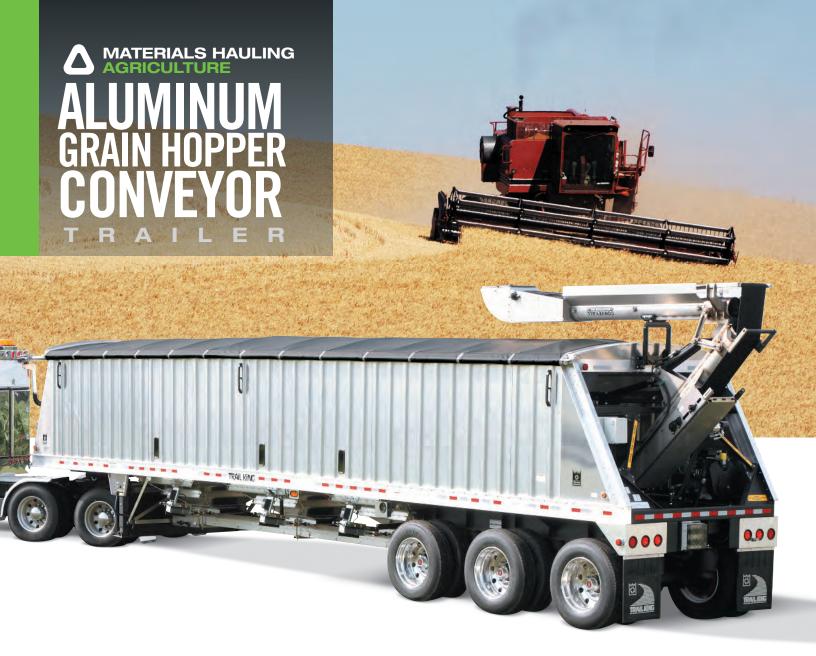

Trail King's Aluminum Grain Hopper Conveyor Trailer is the most advanced and reliable multi-purpose trailer unit in the industry. A strong stainless steel conveyor attaches to our standard aluminum grain hopper trailer with the option to be removable. Designed as light as 13,516 lbs., you will have the freedom to haul more in every load. Faster seeding and fertilizing made possible with hauling capacities of up to 1,402 bushels (heaped).

When time matters and productivity counts, you need a dependable hauling solution like the Trail King AHTC.

Find your nearest dealer: www.TrailKing.com/DealerLocator

performance in the field and over-the-road.