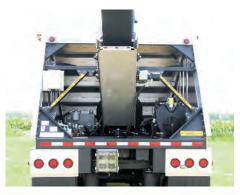

#### **Multi-Purpose Conveyor**

This 2,816 lb. lightweight conveyor has a ground clearance at 21" ideal for any terrain or weather, and bottom conveyor is reversible for bulk unloading with front discharge into a pit or auger. Prevents seed damage as well as cross-contamination.

#### **Extended Conveyor Range** of Motion

Built with the ability to swing 12' side to side, the conveyor can fill multiple bins in an Air Seeder or Floater without moving, which reduces your fill time in the field.

## **Industry Leading Hydraulics**

16.5' upward hydraulic adjustment of the conveyor allows easy access to Air Seeder or Floater. Control of conveyor and the flow of product become easier to maintain with the "feathering" ability of the hydraulic controls.

#### Wide Conveyor Belt

16" and 18" conveyor belts with cups ensure swift and damage free transport of product to fill area.