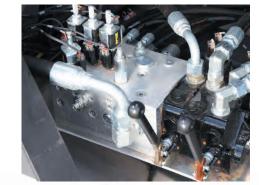

## **Industry Leading Hydraulics**

16.5' upward hydraulic adjustment of the conveyor allows easy access to Air Seeder or Floater. Control of conveyor and the flow of product become easier to maintain with the "feathering" ability of the hydraulic controls.