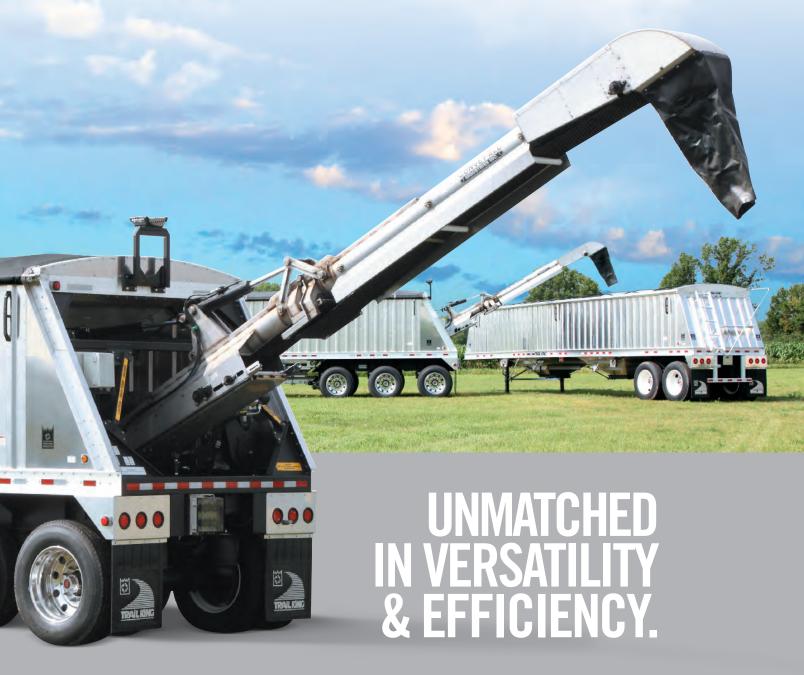

#### **Multi-Purpose Conveyor**

This 2,816 lb. lightweight conveyor has a ground clearance at 21" ideal for any terrain or weather, and bottom conveyor is reversible for bulk unloading with front discharge into a pit or auger. Prevents seed damage as well as cross-contamination.

#### **Extended Conveyor Range** of Motion

Built with the ability to swing 12' side to side, the conveyor can fill multiple bins in an Air Seeder or Floater without moving, which reduces your fill time in the field.

## **Industry Leading Hydraulics**

16.5' upward hydraulic adjustment of the conveyor allows easy access to Air Seeder or Floater. Control of conveyor and the flow of product become easier to maintain with the "feathering" ability of the hydraulic controls.