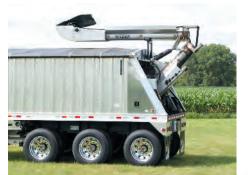

Trail King's Aluminum Grain Hopper Conveyor Trailer is the most advanced and reliable multi-purpose trailer unit in the industry. A strong stainless steel conveyor attaches to our standard aluminum grain hopper trailer with the option to be removable. Designed as light as 13,516 lbs., you will have the freedom to haul more in every load. Faster seeding and fertilizing made possible with hauling capacities of up to 1,402 bushels (heaped).

#### **Extended Conveyor Range** of Motion

Built with the ability to swing 12' side to side, the conveyor can fill multiple bins in an Air Seeder or Floater without moving, which reduces your fill time in the field.

## **Industry Leading Hydraulics**

16.5' upward hydraulic adjustment of the conveyor allows easy access to Air Seeder or Floater. Control of conveyor and the flow of product become easier to maintain with the "feathering" ability of the hydraulic controls.