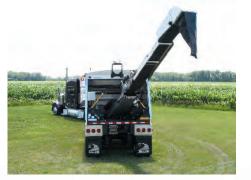

#### **Multi-Purpose Conveyor**

This 2,816 lb. lightweight conveyor has a ground clearance at 21" ideal for any terrain or weather, and bottom conveyor is reversible for bulk unloading with front discharge into a pit or auger. Prevents seed damage as well as cross-contamination.

#### Wide Conveyor Belt

16" and 18" conveyor belts with cups ensure swift and damage free transport of product to fill area.