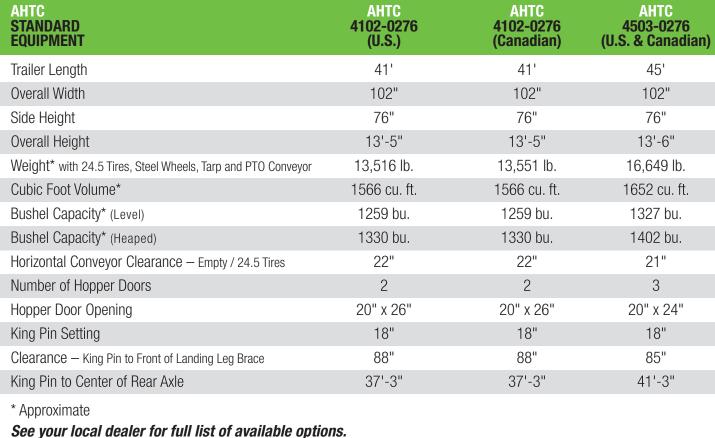

Trail King's Aluminum Grain Hopper Conveyor Trailer is the most advanced and reliable multi-purpose trailer unit in the industry. A strong stainless steel conveyor attaches to our standard aluminum grain hopper trailer with the option to be removable. Designed as light as 13,516 lbs., you will have the freedom to haul more in every load. Faster seeding and fertilizing made possible with hauling capacities of up to 1,402 bushels (heaped).