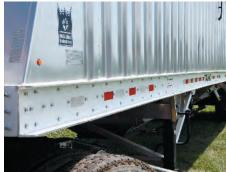

#### **Multiple Compartments** & Trap Doors

Available in up to 4 compartments with full height dividers, trap door set up provides easier control of products in any hopper.

#### **Sight Windows**

For visibility while monitoring the hoppers fill up without the inconvenience of climbing up and down your trailer, seeder, or tractor, these windows are available in multiple positions (high or low stacked).