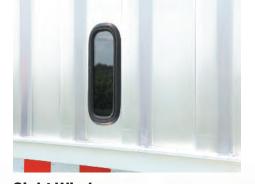

#### **Sight Windows**

For visibility while monitoring the hoppers fill up without the inconvenience of climbing up and down your trailer, seeder, or tractor, these windows are available in multiple positions (high or low stacked).