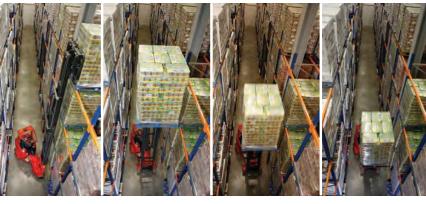

#### DOUBLE DEEP OPTION

Telescopic double deep fork attachment provides extra 50% storage capacity over reach trucks for true bulk store operations.

## INTEGRAL TILTING AND SIDE SHIFTING FORKS

Full forward and back fork tilt facility at full lift height, with minimum lift mast deflection for fast operation.