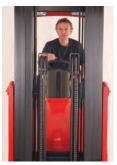

# High definition LCD CCTV system

Allows operator to stack safely to 42 feet with minimum fatigue.

Lift heights to 42 feet

#### HIGH DEFINITION LCD CCTV

Allows operator to stack up to 42 feet safely and productively.