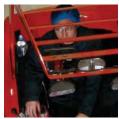

# High definition LCD CCTV system

Allows operator to stack safely to 42 feet with minimum fatigue.

Lift heights to 42 feet

#### HIGH DEFINITION LCD CCTV

Allows operator to stack up to 42 feet safely and productively.