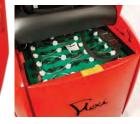

#### EASY BATTERY CHANGE

Low rear lift off or roll off for fast changeovers. Good access for battery topping. No motors hidden underneath.