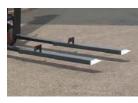

#### DOUBLE DEEP OPTION

Telescopic double deep fork attachment provides extra 50% storage capacity over reach trucks for true bulk store operations.