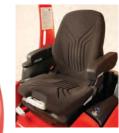

#### **HIGH-BACK SEAT**

Optional fully adjustable highback seat with arm rests can reduce fatigue and improve productively.