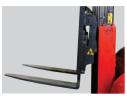

## INTEGRAL TILTING AND SIDE SHIFTING FORKS

Full forward and back fork tilt facility at full lift height, with minimum lift mast deflection for fast operation.

#### FIXED "CLEAR VISION" MAST

Operators have excellent forward visibility thanks to the triplex free lift mast, with its twin side mounted lift cylinders. Safe forward pallet pick up and set down.