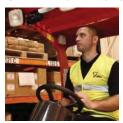

# High definition LCD CCTV system available

Allows operator to stack safely to over 32 feet with minimum fatigue. Available with programmable lift height selector.

#### **OPERATOR VISION SYSTEM**

High definition LCD CCTV allows operator to stack safely up to 32 feet with minimum fatigue. Programmable lift height selection for fast stacking.