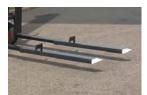

#### DOUBLE DEEP OPTION

Telescopic double deep fork version provides up to 50% extra storage capacity over reach trucks.