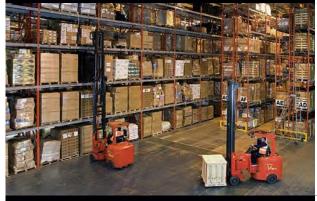

### The power to store more for less.

For logistics warehouses needing fast throughput capability and very narrow aisle storage density, Flexi HiLOAD AC provides the perfect solution.

#### 5500 LB ARTICULATION UNIT

Developed to allow precision stacking to over 32 feet, combining 220° articulation with 5000 lb reliability.

#### 5500 LB CHASSIS

Chassis in 49" and 53" wide options allow higher lifts with heavier loads. AC power for fast travel speed.