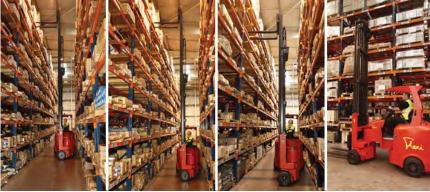

# High definition LCD CCTV system available

Allows operator to stack safely to over 32 feet with minimum fatigue. Available with programmable lift height selector.

#### 5500 LB ARTICULATION UNIT

Developed to allow precision stacking to over 32 feet, combining 220° articulation with 5000 lb reliability.

#### **OPERATOR VISION SYSTEM**

High definition LCD CCTV allows operator to stack safely up to 32 feet with minimum fatigue. Programmable lift height selection for fast stacking.