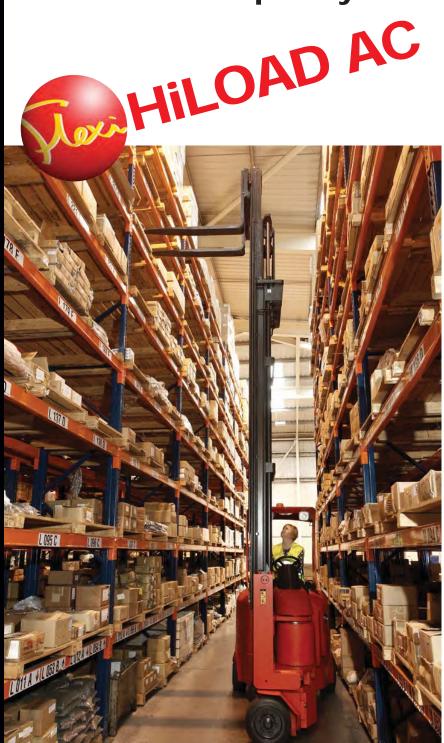

## Flexi HiLOAD AC

### The power to store more for less.

For logistics warehouses needing fast throughput capability and very narrow aisle storage density, Flexi HiLOAD AC provides the perfect solution.

#### **UNIQUE "CLEAR VISION" MAST**

Operators have excellent forward visibility thanks to the triplex free lift mast, with its twin side mounted lift cylinders. Mast tilt means easy fork entry into pallets even on road trailers.