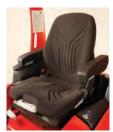

#### **HIGH-BACK SEAT**

Optional fully adjustable highback seat with arm rests reduces fatigue on high lift heights.