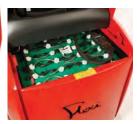

#### **EASY BATTERY CHANGE**

Low rear lift off or roll off for fast changeovers. Good access for battery topping. No motors underneath.

NARROW AISLE, INC