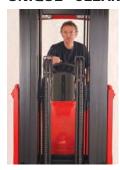

# High definition LCD CCTV system available

Allows operator to stack safely to over 32 feet with minimum fatigue. Available with programmable lift height selector.

#### **OPERATOR VISION SYSTEM**

High definition LCD CCTV allows operator to stack safely up to 32 feet with minimum fatigue. Programmable lift height selection for fast stacking.