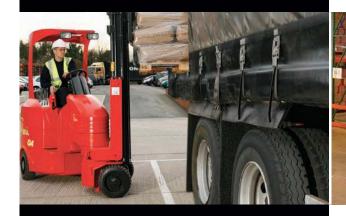

## Flexi EURO AC

Create up to 30% more warehouse capacity

Flexi EURO works in 78" aisles.

## Lift heights to 26 feet

Designed to bring Flexi articulated space saving and handling efficiency to users of all popular pallet types.