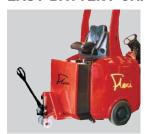

## Flexi EURO AC

Create up to 30% more warehouse capacity

Flexi EURO works in 78" aisles.

## Lift heights to 26 feet

Designed to bring Flexi articulated space saving and handling efficiency to users of all popular pallet types.

## AC power to store more at less cost.