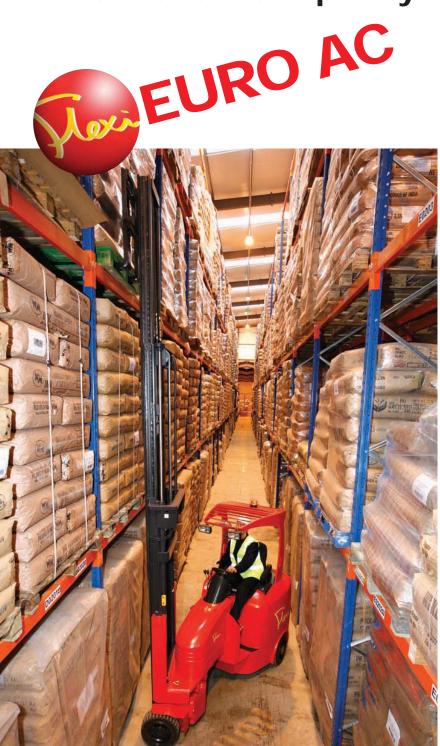

## Flexi EURO AC

Create up to 30% more warehouse capacity

Flexi EURO works in 78" aisles.

### Stacking performance

Unique 39" wide chassis and "Artic" over rotate feature allow block stacking of pallets and drive in rack operation.

#### STEEL PLATE REAR COVER

Detailed steel plate rear panel protects traction battery. Narrow 38" wide rear chassis allows block stacking and drive in rack operation.