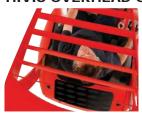

#### **HIVIS OVERHEAD GUARD**

The unique 'Hi Vis' safety guard combines maximum visibility and overhead protection for the operator.