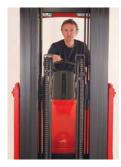

## Flexi EURO AC

Create up to 30% more warehouse capacity

Flexi EURO works in 78" aisles.

## Lift heights to 26 feet

Designed to bring Flexi articulated space saving and handling efficiency to users of all popular pallet types.

#### FORWARD FACING SEAT

High quality adjustable full suspension seat with operators lumber support.

#### **HIVIS OVERHEAD GUARD**

The unique 'Hi Vis' safety guard combines maximum visibility and overhead protection for the operator.