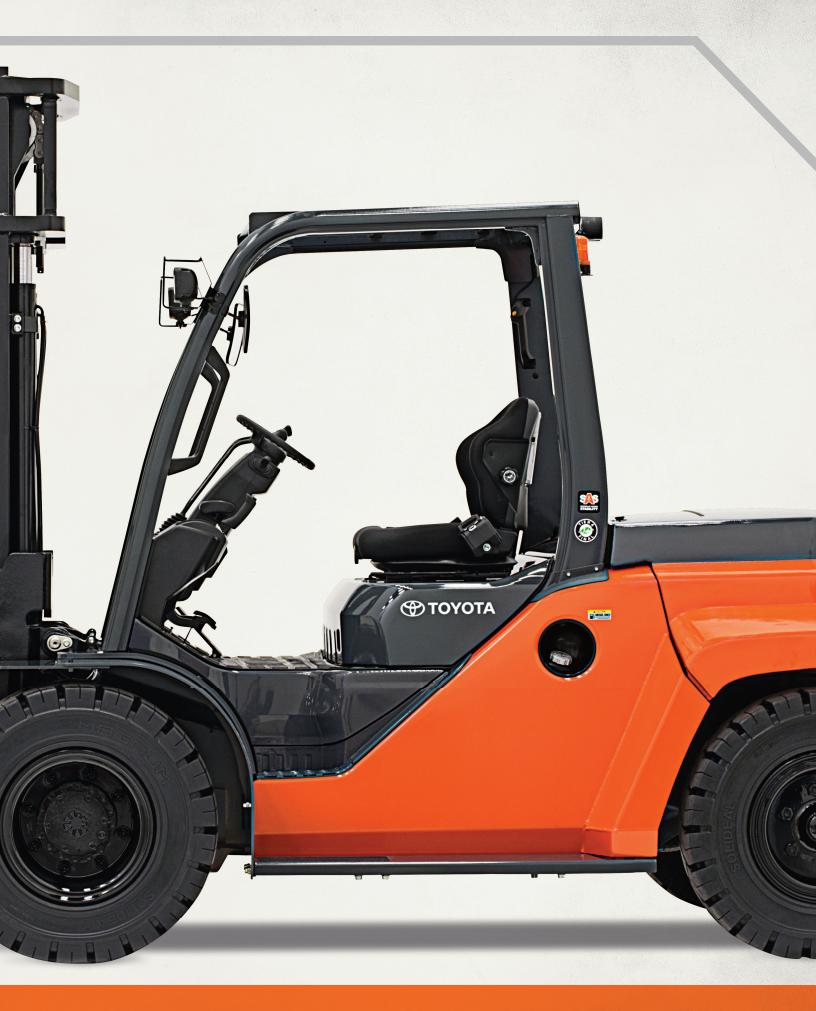

## LARGE IC PNEUMATIC

HAUL-IT-ALL TERRAIN VEHICLE

OYOTA P

▶ 13500 - 17500 lb. Capacity

▶ 81 fpm Lifting Speed

11.8 mph Travel Speed

Dual Drive Tires

20% More Fuel Efficient (Gas)

# RUGGED AND READY

**THE TOYOTA LARGE IC PNEUMATIC FORKLIFT.** Heavy loads and variable outdoor terrain. The rugged, surefooted Toyota Large IC Pneumatic handles both with ease. That's why it's a power player on construction sites and in lumberyards, brick and stone distribution centers, and heavy manufacturing. Extremely durable, all conditions-efficient, the Large IC Pneumatic delivers the goods. Gravel, dirt, rough pavement, no pavement? No problem.

# 13500-17500<sup>LB.</sup>