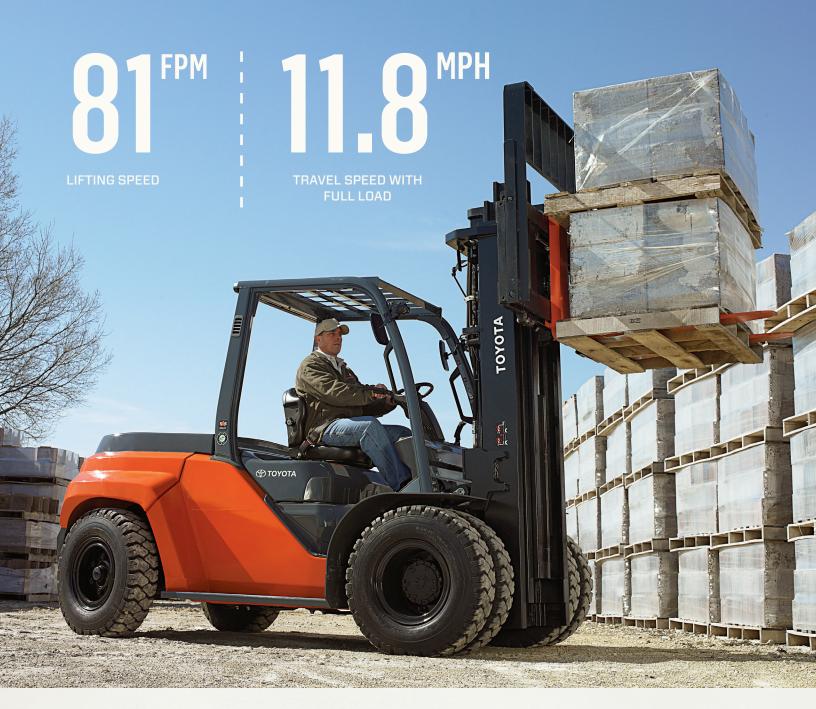

## LARGE IC PNEUMATIC

HAUL-IT-ALL TERRAIN VEHICLE

OYOTA P

▶ 13500 - 17500 lb. Capacity

▶ 81 fpm Lifting Speed

11.8 mph Travel Speed

Dual Drive Tires

20% More Fuel Efficient (Gas)