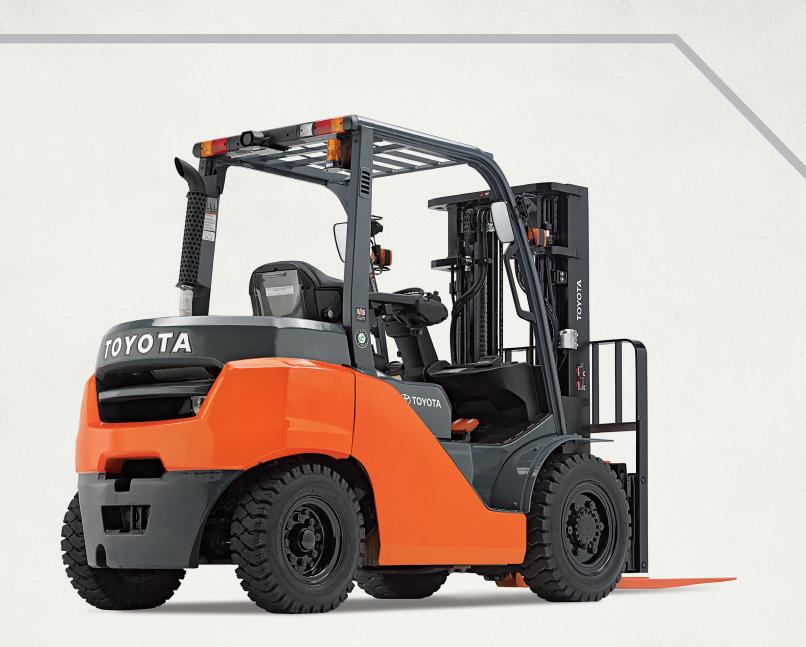

## LARGE IC PNEUMATIC

HAUL-IT-ALL TERRAIN VEHICLE

OYOTA P

▶ 13500 - 17500 lb. Capacity

▶ 81 fpm Lifting Speed

11.8 mph Travel Speed

Dual Drive Tires

20% More Fuel Efficient (Gas)

▶ 30% More Fuel Efficient (Diesel)

8FGU60-80 | 8FDU60-80

ΤΟΥΟΤΑ

# RUGGED AND READY

**THE TOYOTA LARGE IC PNEUMATIC FORKLIFT.** Heavy loads and variable outdoor terrain. The rugged, surefooted Toyota Large IC Pneumatic handles both with ease. That's why it's a power player on construction sites and in lumberyards, brick and stone distribution centers, and heavy manufacturing. Extremely durable, all conditions-efficient, the Large IC Pneumatic delivers the goods. Gravel, dirt, rough pavement, no pavement? No problem.

# LARGE IC PNEUMATIC Advantages

► SYSTEM OF ACTIVE STABILITY<sup>™</sup> (SAS) unique to Toyota forklifts, helps prevent tip-overs

 ACTIVE MAST CONTROL responds automatically to enhance stability of loads handled at high lift heights

DURABILITY BY DESIGN including tilt cylinder protection boots, stamped steel engine hood, fully stamped steel side panels, fully sealed air intake, plate-iron front fenders and moisture-resistant electrical connections

TOYOTA

TOYOTA

-

► FORWARD TILT ANGLE CONTROL & REAR TILT

**SPEED CONTROL** act automatically in uncertain situations to protect operator, and reduce product and forklift damage

ONE-WAY AUTOMATIC FORK LEVELING levels forks parallel to the ground from back tilt position with the push of a button

#### TWO-WAY AUTOMATIC FORK LEVELING,

on mini-lever and joystick control options, levels forks from back tilt and forward tilt positions

#### STRUCTURALLY RUGGED MAST CHANNEL DESIGN

provides maximum load capacity retention by limiting mast deflection

#### REINFORCED LOAD BACKREST EXTENSION with

recessed fasteners reduces potential for product damage

#### STANDARD 4-WAY ADJUSTABLE FULL-SUSPENSION SEAT is wider with no hip restraints for easier entry/exit than competitors'

is wider with no hip restraints for easier entry/exit than competitors seats; weight adjustable for greater operator comfort

IMPROVED ERGONOMICS including dash-mounted instrument display, load-sensing power steering, 11.8" steering wheel, dash-integrated amenity tray and oversized cup holder

> WELDED, ROLL-FORMED OVERHEAD GUARD PILLARS provide maximum operator protection with improved entry/exit and load visibility

- PNEUMATIC TIRES (SOLID OR AIR-FILLED) for strong grip on rough surfaces and uneven terrain
- DIESEL ENGINE OPTION for better cold weather performance, more power for big loads and increased fuel economy